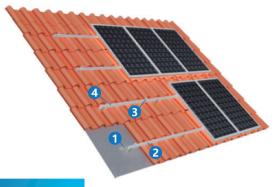

# Monolith RP-II Tile Roof Solution

1.Tile roof hook

2. Rail

3.Inter clamp

4.End clamp

## Structure

Tile roof hook

End clamp

Inter clamp